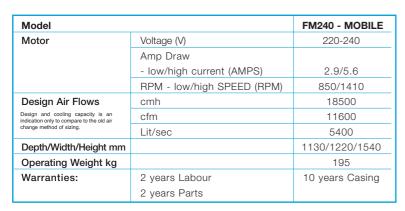

It can easily be moved around to work areas where cooling is needed most.

Is Your productivity falling as the heat rises?

Cool an area of up to 240m2 for 8 hours a day for only \$1.50 \*Based on a nominal height of 2.4m, on high speed, 14c Kwh, at 40% humidity.