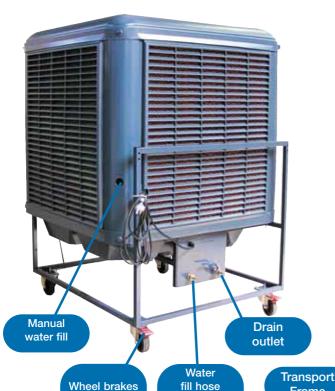

#### **Fully Transportable**

When fitted with optional transport frame the Commercial Air Mobile is easily transported.

Your Authorised Dealer

connection

Frame

No Installation Required - Low Capital Cost

..With the equivalent capacity of an average roof mounted evaporative air conditioner, a Commercial Air mobile makes great sense. No installation cost, and low capital cost. Suitable for leased premises. All of the benefits of a fixed installation system with the flexibility of taking it with you when you move.