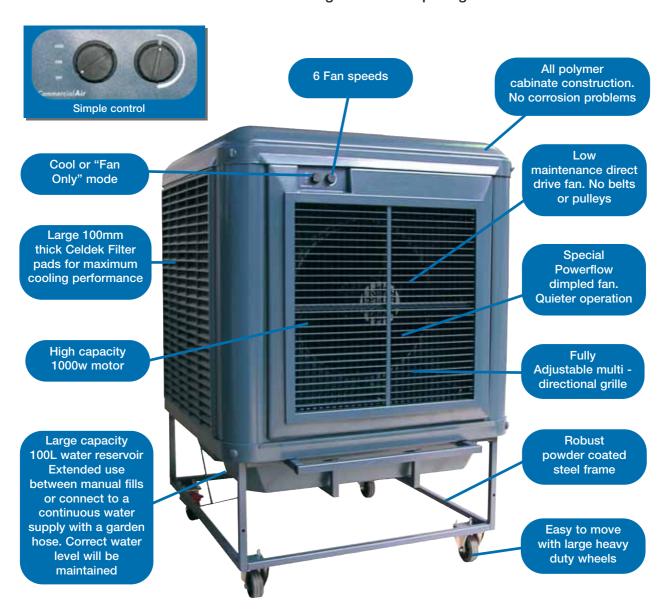

## Commercial Air

### Mobile Evaporative Air Conditioner

# Cools Large Areas Instantly. No Installation Required. It's so Easy -

- Plug it into a standard electrical wall outlet
- Connect to a water supply with a "click fix" hose connection or fill tank manually.
- For maximum efficiency we recommend placing the air conditioner in an open doorway or in front of an open window to ensure plenty of fresh air. Distribute the air over the area to be cooled and a vent it to outside through a suitable opening.

#### Ideal for many applications

Such as factories, warehouses, halls and marquees, gymnasiums, spot cooling machinery, horticultural, animal husbandry; just about anywhere extra cooling is required.

Evaporative air conditioning is not suitable for an enclosed area or high humidity climates and works best when a plentiful supply of fresh air is available.

Work performance is greatly affected by hot, uncomfortable conditions, which reduces employee productity. The Commercial Air Mobile solves this problem by providing cooling to areas that cannot be serviced by ducted or plenum mounted air conditioning or cooling system.

It can easily be moved around to work areas where cooling is needed most.

Is Your productivity falling as the heat rises?

Cool an area of up to 240m2 for 8 hours a day for only \$1.50 \*Based on a nominal height of 2.4m, on high speed, 14c Kwh, at 40% humidity.

#### Low Maintenance

None of the costs associated with installed systems. Easy to clean and service. Simple and reliable

> For further information, please contact AIR GROUP AUSTRALIA

28 Division Street, Welshpool, Western Australia 6106 Telephone: (08) 9350 2200 Facsimile: (08) 9353 4225 Email: sales@airgroup.com.au